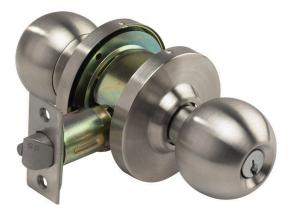

## Sabre KK303 Key in Knob Storeroom Set

**SKU** SAB-KK303-70-SSS **MPN**SAB-KK303-70-SSS

## Sabre KK303 Storeroom Knob Set Satin Stainless Steel

Suits 35-50mm Doors Standard 70mm Backset 10 year manufacturer's warranty Satin Stainless Steel Finish Stainless Steel latch Suits industry 54mm door preparation 75mm Rose Diameter Fire Rated 6 Pin C4 PD cylinder Exceeds 400,000 Cycles

## **SPECIFICATION**

| MPN                      | SAB-KK303-70-SSS            |
|--------------------------|-----------------------------|
| Brand                    | Sabre                       |
| Product Diameter         | 54mm                        |
| Rose Diameter            | 75mm                        |
| Product Finish or Colour | Satin Stainless Steel (SSS) |
| Product Material         | Stainless Steel, Steel      |
| Lock Backset             | 70mm                        |
| Includes Fixing Screws   | Yes                         |
| Bolt / Latch Material    | Stainless Steel             |
| AS1428.1 Compliant       | No                          |
| Fire Tested              | Yes                         |
| Fire Rating              | 4 Hour                      |
| Product Warranty         | 10 Years Mechanical         |
| Includes Cylinder        | Yes                         |
| Includes Strike Plate    | Yes                         |
| Cylinder Keyway          | C4                          |
| Can Be Rekeyed           | Yes                         |
| Has Deadlatching         | Yes                         |
| Lockable                 | Yes                         |
|                          |                             |