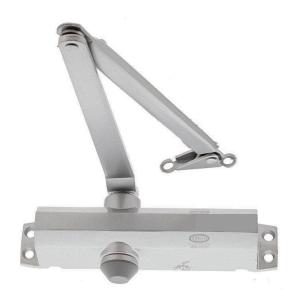

## Lockwood 2024 Door Closer

- Silver - Size 2-4

SKU LW2024SIL

MPN2024SIL

## **Lockwood 2024 Door Closer Silver**

Position Adjustable Size 2 (40kg/850mm wide) to 4 (80kg/1100mm wide) Rack & pinion mechanism
Multi-position, power selectable, installation

Please note: This product is not suitable for fire doors. If back check is required, please refer to LW2024BCSIL

## **SPECIFICATION**

MPN 2024SIL
Brand Lockwood
Product Width 48.5mm
Product Height 68mm
Product Length 219mm
Product Finish or Colour
Product Material Cast Aluminium

Includes Fixing ScrewsYesAS1428.1 CompliantNoFire TestedYes