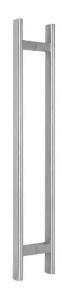

# Sabre 1141 Entrance Pull Handle Set - Satin Stainless Steel - 750mm

**SKU** SAB-EH1141-750-SSS **MPN**SAB-EH1141-750-SSS

#### Sabre 1141 750mm Entrance Handle Set Satin Stainless Steel

25mm x 25mm Stand off 45mm Finger Clearance 40mm x 20mm Square Diameter Handle Satin Stainless Steel AS1428 Compliant 750mm Length 600mm Centre to centre