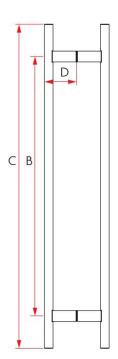

#### Sabre 1141 750mm Entrance Handle Set Satin Stainless Steel

25mm x 25mm Stand off 45mm Finger Clearance 40mm x 20mm Square Diameter Handle Satin Stainless Steel AS1428 Compliant 750mm Length 600mm Centre to centre

## **SPECIFICATION**

MPN SAB-EH1141-750-SSS

BrandSabreProduct Length750mmProduct Width40mmProjection or Length64mm

Product Finish or Colour Satin Stainless Steel (SSS)
Product Material 304 Stainless Steel

Includes Fixing Screws Yes
AS1428.1 Compliant Yes

Suitable for Door TypeTimber DoorsCentre to Centre Distance600mmFinger Clearance44mmBolt Diameter8mmNumber of Standoffs2Min Door Thickness10mmMax Door Thickness50mmProduct Warranty5 Years