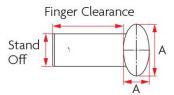

#### Sabre 1141 750mm Entrance Handle Set Satin Stainless Steel

25mm x 25mm Stand off 45mm Finger Clearance 40mm x 20mm Square Diameter Handle Satin Stainless Steel AS1428 Compliant 750mm Length 600mm Centre to centre

Includes Fixing Screws Yes
AS1428.1 Compliant Yes

Suitable for Door TypeTimber DoorsCentre to Centre Distance600mmFinger Clearance44mmBolt Diameter8mmNumber of Standoffs2Min Door Thickness10mmMax Door Thickness50mmProduct Warranty5 Years