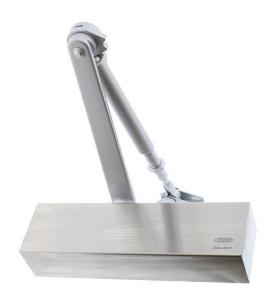

## ASSA ABLOY Lockwood 7726 Delayed Action Hold Open Door Closer - Satin Stainless Steel - Size 2-6

SKU LW7726HDASSS

## DESCRIPTION

Lockwood 7726 Delayed Action Hold Open Door Closer Satin Stainless Steel

Size 2 (40kg/850mm wide) to 6 (120kg/1400mm wide) Rack & Pinion mechanism Adjustable back-check, closing & latching speeds. Adjustable hold-open arm