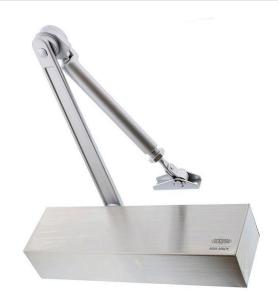

#### Lockwood 7714 Delayed Action Hold Open Door Closer Satin Stainless Steel

Size 1 (20kg/750mm wide) to 4 (80kg/1100mm wide) Rack & pinion mechanism Adjustable back check, latching & closing speed Adjustable hold open & delayed action

### **SPECIFICATION**

MPN 7714HDASSS
Brand Lockwood
Product Width 55mm
Product Height 81mm
Product Length 266mm

Product Finish or Colour Satin Stainless Steel (SSS)
Product Material Extruded Aluminium

Includes Fixing ScrewsYesAS1428.1 CompliantNoFire TestedYes

Spring Strength Size 1-4 (EN1-4)

Back Check ValveYesHold Open TypeOptionalCam ActionNoAdjustable Closing SpeedYesDelayed ActionYes

**Hold Open Position** Adjustable to 150° **Arm Type** Standard Hold Open Arm