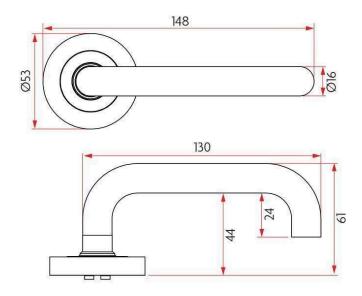

#### **SPECIFICATION**

**MPN** SAB-LS-R53-H01-SSS

Sabre **Brand Product Length** 148mm **Projection or Length** 61mm **Rose Diameter** 53mm

Product Finish or Colour Satin Stainless Steel (SSS) **Product Material** 304 Stainless Steel

**Includes Fixing Screws** Yes AS1428.1 Compliant Yes **Fire Tested** Yes **SCEC Rating** No

Handing Non-Handed **Fixing** Concealed Fixed

Spindle Size 7.6mm **Finger Clearance** 43mm **Max Door Thickness** 50mm