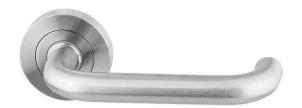

# Sabre Lever on 53mm Rose H01 - Satin Stainless Steel

SKU SAB-LS-R53-H01-SSS MPNSAB-LS-R53-H01-SSS

## Sabre Passage Lever on 53mm Rose H01 Satin Stainless Steel

Made from 304 Grade Stainless Steel Including Investment Cast Rose Non handed (site adjustable) Suitable for door thickness between 34mm and 50mm Made from durable and low maintenance stainless steel Tested for durability for up to 500,000 cycles Concealed threaded rose cover