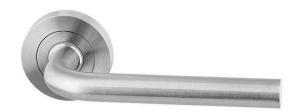

# Sabre Lever on 53mm Rose H02 - Satin Stainless Steel

SKU SAB-LS-R53-H02-SSS MPNSAB-LS-R53-H02-SSS

## Sabre Passage Lever on Rose H02 Satin Stainless Steel

Made from 304 Grade Stainless Steel Including Investment Cast Rose Non handed (site adjustable) Suitable for door thickness between 34mm and 50mm Made from durable and low maintenance stainless steel Tested for durability for up to 500,000 cycles Concealed threaded rose cover Hollow Lever