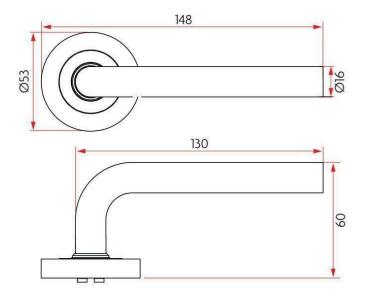

## **SPECIFICATION**

MPN SAB-LS-R53-H02-SSS

**Brand** Sabre

**Product Warranty** 10 Years Mechanical

Product Length148mmProjection or Length60mmRose Diameter53mm

Product Finish or Colour Satin Stainless Steel (SSS)
Product Material 304 Stainless Steel