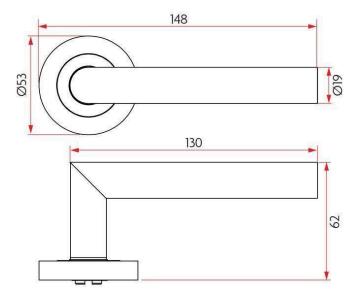

## **SPECIFICATION**

MPN SAB-LS-R53-H03-SSS

BrandSabreProduct Length148mmProjection or Length62mmRose Diameter53mm

Product Finish or Colour Satin Stainless Steel (SSS)
Product Material 304 Stainless Steel