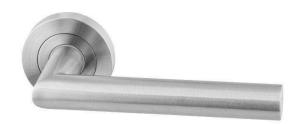

# Sabre Lever on 53mm Rose H03 - Satin Stainless Steel

SKU SAB-LS-R53-H03-SSS MPNSAB-LS-R53-H03-SSS

## Sabre Passage Lever on Rose H03 Satin Stainless Steel

Made from 304 Grade Stainless Steel Including Investment Cast Rose Non handed (site adjustable)
Suitable for door thickness between 34mm and 50mm
Made from durable and low maintenance stainless steel
Tested for durability for up to 500,000 cycles
Concealed threaded rose cover
Hollow Lever