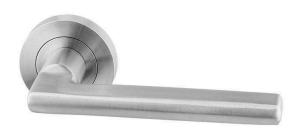

#### Sabre Passage Lever on Rose H04 Satin Stainless Steel

Made from 304 Grade Stainless Steel Including Investment Cast Rose
Non handed (site adjustable)
Suitable for door thickness between 34mm and 50mm
Made from durable and low maintenance stainless steel
Tested for durability for up to 500,000 cycles
Concealed threaded rose cover

Hollow Lever