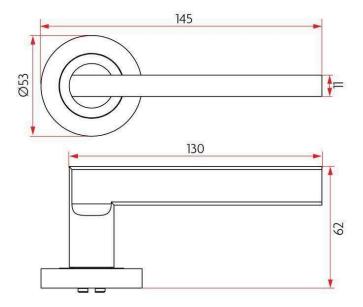

## **SPECIFICATION**

MPN SAB-LS-R53-H04-SSS

BrandSabreProduct Length145mmProjection or Length62mmRose Diameter53mm

Product Finish or Colour Satin Stainless Steel (SSS)
Product Material 304 Stainless Steel