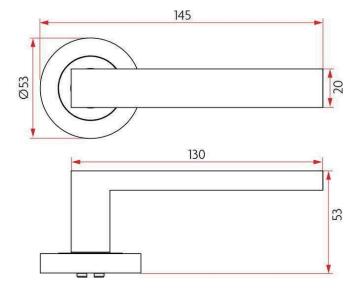

## **SPECIFICATION**

MPN SAB-LS-R53-H05-SSS

BrandSabreProduct Length145mmProjection or Length53mmRose Diameter53mm

Product Finish or Colour Satin Stainless Steel (SSS)
Product Material 304 Stainless Steel