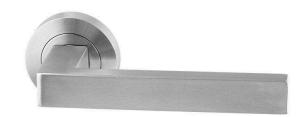

# Sabre Lever on 53mm Rose H05 - Satin Stainless Steel

SKU SAB-LS-R53-H05-SSS MPNSAB-LS-R53-H05-SSS

#### Sabre Passage Lever on Rose H04 Satin Stainless Steel

Made from 304 Grade Stainless Steel Including Investment Cast Rose
Non handed (site adjustable)
Suitable for door thickness between 34mm and 50mm
Made from durable and low maintenance stainless steel
Tested for durability for up to 500,000 cycles
Concealed threaded rose cover