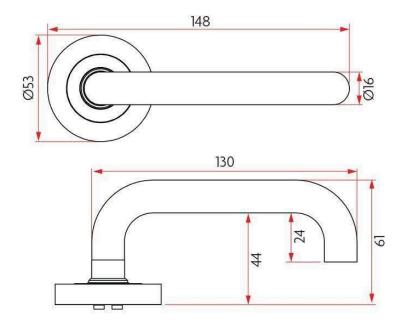

### **SPECIFICATION**

| MPN                             | SAB-PS-R53-H01-SSS          |
|---------------------------------|-----------------------------|
| Brand                           | Sabre                       |
| Product Length                  | 148mm                       |
| <b>Projection or Length</b>     | 61mm                        |
| Rose Diameter                   | 53mm                        |
| <b>Product Finish or Colour</b> | Satin Stainless Steel (SSS) |
| Product Material                | 304 Stainless Steel         |
| Privacy Latch Included          | Yes                         |
| Includes Fixing Screws          | Yes                         |
| AS1428.1 Compliant              | Yes                         |
| Fire Tested                     | No                          |
| SCEC Rating                     | No                          |
| Handing                         | Non-Handed                  |
| Fixing                          | Concealed Fixed             |
| Spindle Size                    | 7.6mm                       |
| Finger Clearance                | 43mm                        |
| Max Door Thickness              | 50mm                        |
| Product Warranty                | 10 Years Mechanical         |