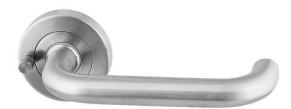

#### Sabre Lever on 53mm Rose Privacy Set H01 Satin Stainless Steel

Includes set of levers and Privacy Latch Made from 304 grade Stainless Steel including investment cast rose Push button privacy locking from inside. Operate lever from inside to automatically unlock door when existing External emergency release function Push on rose cover for concealed fixing and easy hole alignment for privacy pin Ideally suited to residential applications AS1428-1 compliant Hollow Lever

## ADDITIONAL IMAGES

Sabre Lever on 53mm Rose Privacy Set H01 - Satin Stainless Steel Scan to view online and for additional product information , or call us on **1800 555 600**.

Print Date: 28/4/24