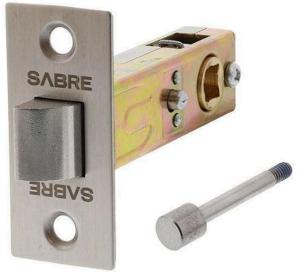

#### Sabre Lever on 53mm Rose Privacy Set H01 Satin Stainless Steel

Includes set of levers and Privacy Latch Made from 304 grade Stainless Steel including investment cast rose Push button privacy locking from inside. Operate lever from inside to automatically unlock door when existing External emergency release function Push on rose cover for concealed fixing and easy hole alignment for privacy pin Ideally suited to residential applications AS1428-1 compliant Hollow Lever

### **SPECIFICATION**

| MPN                             | SAB-PS-R53-H01-SSS          |
|---------------------------------|-----------------------------|
| Brand                           | Sabre                       |
| Product Length                  | 148mm                       |
| <b>Projection or Length</b>     | 61mm                        |
| Rose Diameter                   | 53mm                        |
| <b>Product Finish or Colour</b> | Satin Stainless Steel (SSS) |
| Product Material                | 304 Stainless Steel         |
| Privacy Latch Included          | Yes                         |
| Includes Fixing Screws          | Yes                         |
| AS1428.1 Compliant              | Yes                         |
| Fire Tested                     | No                          |
| SCEC Rating                     | No                          |
| Handing                         | Non-Handed                  |
| Fixing                          | Concealed Fixed             |
| Spindle Size                    | 7.6mm                       |
| Finger Clearance                | 43mm                        |
| Max Door Thickness              | 50mm                        |
| Product Warranty                | 10 Years Mechanical         |