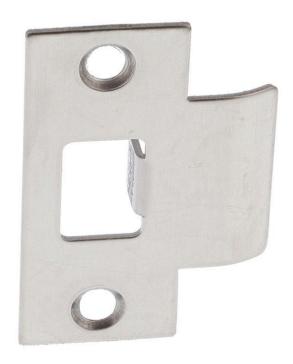

Lock Backset60mmIncludes Fixing ScrewsYesFire TestedNoIncludes Strike PlateYesHas DeadlatchingNoSuits Rebated DoorsNo