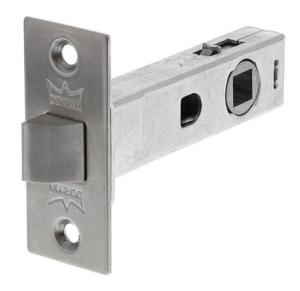

# dormakaba 2202 Tubular Latch - Latch Only - Satin Stainless Steel - 60mm

**SKU** DO2202SSS **MPN**9400000200201

#### dormakaba 2202 Tubular Latch Assembly Satin Stainless Steel

Suits horizontal & vertical fixed door furniture 60mm plain latch assembly Accepts 7.6mm spindles 2 yr manufacturers warranty

## **SPECIFICATION**

MPN 940000200201
Brand dormakaba
Product Width 24.5mm
Product Height 57.5mm
Product Warranty 10 Years
Product Length 79mm

Product Finish or Colour Satin Stainless Steel (SSS)

**Product Material** Steel, Zinc Diecast

Lock Backset60mmIncludes Fixing ScrewsYesFire TestedNoIncludes Strike PlateYesHas DeadlatchingNoSuits Rebated DoorsNo