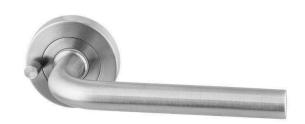

# Sabre Lever on 53mm Rose Privacy Set H02 - Satin Stainless Steel

SKU SAB-PS-R53-H02-SSS MPNSAB-PS-R53-H02-SSS

#### Sabre Lever on Rose Privact Set H02 Satin Stainless Steel

Includes set of levers and Privacy Latch

Made from 304 grade Stainless Steel including investment cast rose

Push button privacy locking from inside. Operate lever from inside to automatically unlock door when existing