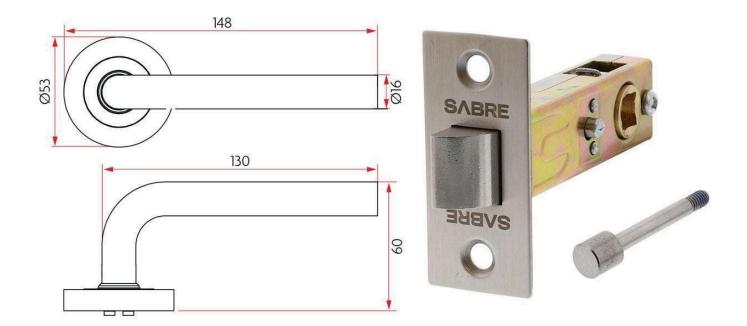

# **SPECIFICATION**

MPN SAB-PS-R53-H02-SSS

BrandSabreProduct Length148mmProjection or Length60mmRose Diameter53mm

Product Finish or Colour Satin Stainless Steel (SSS)
Product Material 304 Stainless Steel

Privacy Latch IncludedYesIncludes Fixing ScrewsYesAS1428.1 CompliantNoFire TestedNoSCEC RatingNo

HandingNon-HandedFixingConcealed Fixed

**Spindle Size** 7.6mm **Max Door Thickness** 50mm

**Product Warranty** 10 Years Mechanical