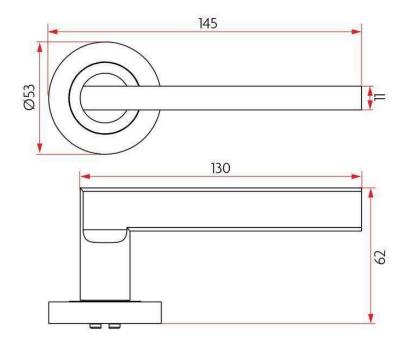

## **SPECIFICATION**

| MPN                             | SAB-PS-R53-H04-SSS          |
|---------------------------------|-----------------------------|
| Brand                           | Sabre                       |
| Product Length                  | 145mm                       |
| Projection or Length            | 62mm                        |
| Rose Diameter                   | 53mm                        |
| <b>Product Finish or Colour</b> | Satin Stainless Steel (SSS) |
| Product Material                | 304 Stainless Steel         |
| Privacy Latch Included          | Yes                         |
| Includes Fixing Screws          | Yes                         |
| AS1428.1 Compliant              | No                          |
| Fire Tested                     | No                          |
| SCEC Rating                     | No                          |
| Handing                         | Non-Handed                  |
| Fixing                          | Concealed Fixed             |
| Spindle Size                    | 7.6mm                       |
| Max Door Thickness              | 50mm                        |
| Product Warranty                | 10 Years Mechanical         |