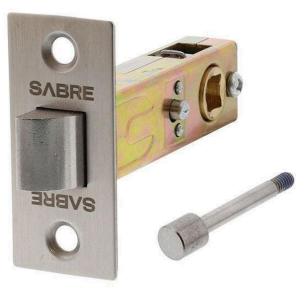

#### Sabre Lever on Rose Privact Set H04 Satin Stainless Steel

Includes set of levers and Privacy Latch Made from 304 grade Stainless Steel including investment cast rose Push button privacy locking from inside. Operate lever from inside to automatically unlock door when existing External emergency release function Push on rose cover for concealed fixing and easy hole alignment for privacy pin Ideally suited to residential applications Hollow Lever