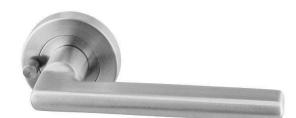

#### Sabre Lever on Rose Privact Set H04 Satin Stainless Steel

Includes set of levers and Privacy Latch Made from 304 grade Stainless Steel including investment cast rose Push button privacy locking from inside. Operate lever from inside to automatically unlock door when existing External emergency release function Push on rose cover for concealed fixing and easy hole alignment for privacy pin Ideally suited to residential applications Hollow Lever