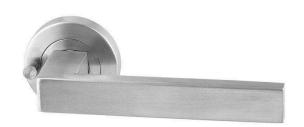

# Sabre Lever on 53mm Rose Privacy Set H05 - Satin Stainless Steel

SKU SAB-PS-R53-H05-SSS MPNSAB-PS-R53-H05-SSS

#### Sabre Lever on Rose Privact Set H05 Satin Stainless Steel

Includes set of levers and Privacy Latch

Made from 304 grade Stainless Steel including investment cast rose

Push button privacy locking from inside. Operate lever from inside to automatically unlock door when existing

External emergency release function

Push on rose cover for concealed fixing and easy hole alignment for privacy pin

Ideally suited to residential applications

Hollow Lever