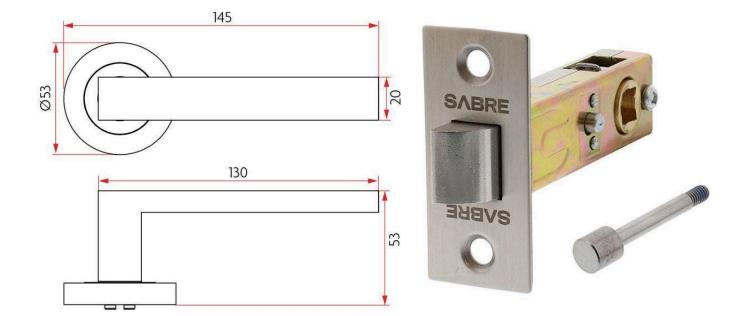

## **SPECIFICATION**

MPN SAB-PS-R53-H05-SSS

BrandSabreProduct Length145mmProjection or Length53mmRose Diameter53mm

Product Finish or Colour Satin Stainless Steel (SSS)
Product Material 304 Stainless Steel

Privacy Latch IncludedYesIncludes Fixing ScrewsYesAS1428.1 CompliantNoFire TestedNoSCEC RatingNo

HandingNon-HandedFixingConcealed Fixed

**Spindle Size** 7.6mm **Max Door Thickness** 50mm

**Product Warranty** 10 Years Mechanical