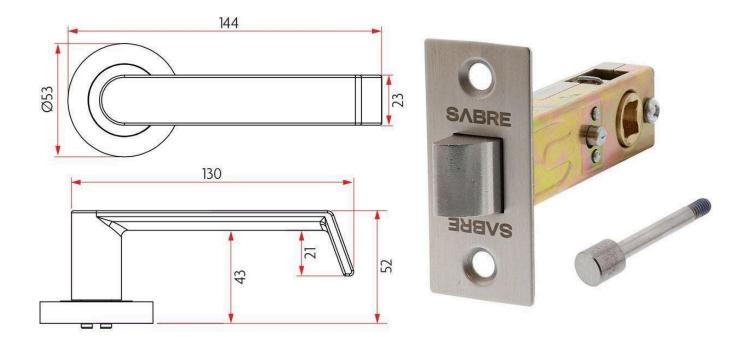

## **SPECIFICATION**

MPN SAB-PS-R53-S06-SSS

BrandSabreProduct Length144mmProjection or Length52mmRose Diameter53mm

Product Finish or Colour Satin Stainless Steel (SSS)

**Product Material** 304 Stainless Steel

Privacy Latch IncludedYesIncludes Fixing ScrewsYesAS1428.1 CompliantYesFire TestedNoSCEC RatingNo

**Handing** Non-Handed **Fixing** Concealed Fixed

Spindle Size7.6mmFinger Clearance43mmMax Door Thickness50mm