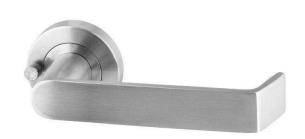

#### Sabre Lever on 53mm Rose Privacy Set S06 Satin Stainless Steel

Includes set of levers and Privacy Latch

Made from 304 grade Stainless Steel including investment cast rose

Push button privacy locking from inside. Operate lever from inside to automatically unlock door when existing

External emergency release function

Push on rose cover for concealed fixing and easy hole alignment for privacy pin

Ideally suited to residential applications

Solid Lever