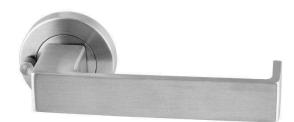

#### Sabre Lever on 53mm Rose Privacy Set S07 Satin Stainless Steel

Includes set of levers and Privacy Latch Made from 304 grade Stainless Steel including investment cast rose Push button privacy locking from inside. Operate lever from inside to automatically unlock door when existing External emergency release function Push on rose cover for concealed fixing and easy hole alignment for privacy pin Ideally suited to residential applications AS1428.1 Compliant Solid Lever