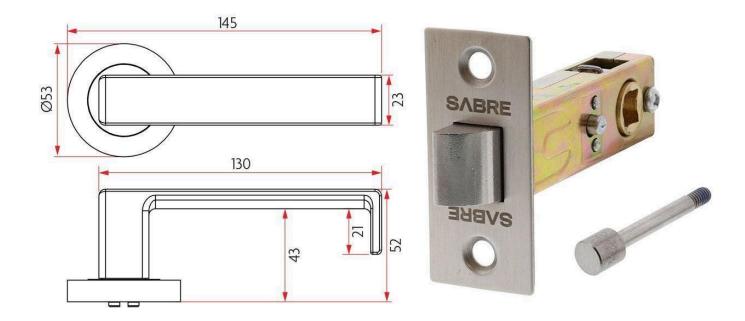

### **SPECIFICATION**

| MPN                             | SAB-PS-R53-S07-SSS          |
|---------------------------------|-----------------------------|
| Brand                           | Sabre                       |
| Product Length                  | 145mm                       |
| <b>Projection or Length</b>     | 52mm                        |
| Rose Diameter                   | 53mm                        |
| <b>Product Finish or Colour</b> | Satin Stainless Steel (SSS) |
| Product Material                | 304 Stainless Steel         |
| Privacy Latch Included          | Yes                         |
| Includes Fixing Screws          | Yes                         |
| AS1428.1 Compliant              | Yes                         |
| Fire Tested                     | No                          |
| SCEC Rating                     | No                          |
| Handing                         | Non-Handed                  |
| Fixing                          | Concealed Fixed             |
| Spindle Size                    | 7.6mm                       |
| Finger Clearance                | 43mm                        |
| Max Door Thickness              | 50mm                        |
| Product Warranty                | 10 Years Mechanical         |