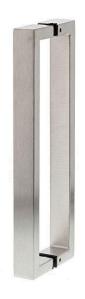

### Lockwood 143 300mm Entrance Handle Set Satin Stainless Steel

Hole centres - 300mm / Overall length - 315mm 30mm x 15mm Square Diameter Handle

Projection height - 35mm Material - 304 stainless

25 year manufacturer's warranty

#### **SPECIFICATION**

MPN 143X300SSS
Brand Lockwood
Product Length 315mm
Product Width 30mm
Projection or Length 50mm

Product Finish or Colour Satin Stainless Steel (SSS)
Product Material 304 Stainless Steel

Includes Fixing Screws Yes
AS1428.1 Compliant Yes

**Suitable for Door Type** Timber Doors, Aluminium Doors

Centre to Centre Distance300mmFinger Clearance35mmBolt Diameter6mmNumber of Standoffs2Min Door Thickness10mmMax Door Thickness50mmProduct Warranty25 Years