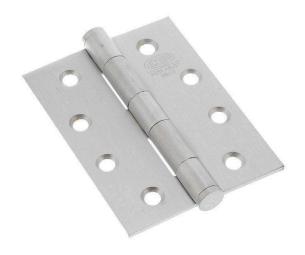

# Lockwood Fixed Pin Butt Hinge - Satin Stainless Steel - 100x75x2.5mm

**SKU** LW10075FPSSS **MPN**LW10075FPSSS

#### Lockwood 100x75x2.5mm Fixed Pin Hinge Satin Stainless Steel

Suits external/internal doors requiring an architectural hinge Material 304 stainless Fixed pin only Standard industry hole pattern 25 year manufacturer's warranty

### **SPECIFICATION**

MPN LW10075FPSSS
Brand Lockwood
Product Width 75mm
Hinge Thickness 2.5mm

**Product Finish or Colour** Satin Stainless Steel (SSS)

**Product Material** 304 Stainless Steel

Includes Fixing ScrewsYesFire TestedYesFixed / Loose PinFixedProduct Warranty25 Years