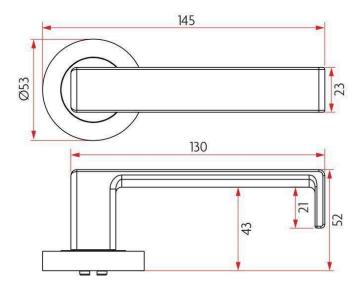

# **SPECIFICATION**

MPN SAB-LS-R53-S07-SSS

BrandSabreProduct Length145mmProjection or Length52mmRose Diameter53mm

Product Finish or Colour Satin Stainless Steel (SSS)
Product Material 304 Stainless Steel

Includes Fixing Screws Yes
AS1428.1 Compliant Yes
Fire Tested Yes
SCEC Rating No

HandingNon-HandedFixingConcealed Fixed

Spindle Size7.6mmFinger Clearance43mmMax Door Thickness50mm

**Product Warranty** 10 Years Mechanical