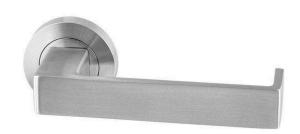

# Sabre Lever on 53mm Rose S07 - Satin Stainless Steel

SKU SAB-LS-R53-S07-SSS MPNSAB-LS-R53-S07-SSS

#### Sabre Passage Lever on 53mm Rose S07 Satin Stainless Steel

Made from 304 Grade Stainless Steel
Quality investment cast rose
Solid investment cast lever
Non handed (site adjustable)
Suitable for door thickness between 34mm and 50mm
Made from durable and low maintenance stainless steel
Tested for durability for up to 500,000 cycles
Concealed threaded rose cover
AS1428-1 compliant