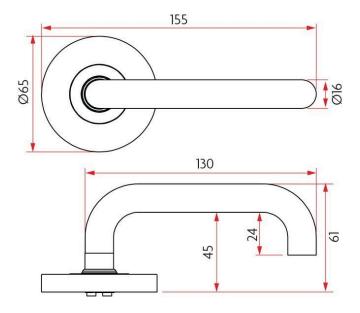

### **SPECIFICATION**

MPN SAB-LS-R65-H01-SSS

BrandSabreProduct Length148mmProjection or Length61mmRose Diameter65mm

Product Finish or Colour Satin Stainless Steel (SSS)
Product Material 304 Stainless Steel

Includes Fixing ScrewsYesAS1428.1 CompliantYesFire TestedYesSCEC RatingNo

HandingNon-HandedFixingConcealed Fixed

Spindle Size7.6mmFinger Clearance43mmMax Door Thickness50mm

**Product Warranty** 10 Years Mechanical