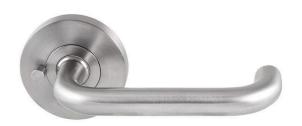

#### Sabre Lever on 65mm Rose Privacy Set H01 Satin Stainless Steel

Includes set of levers and Privacy Latch

Made from 304 grade Stainless Steel including investment cast rose

Push button privacy locking from inside. Operate lever from inside to automatically unlock door when existing

External emergency release function

Push on rose cover for concealed fixing and easy hole alignment for privacy pin

Ideally suited to residential applications

AS1428-1 compliant

Hollow Lever

## **SPECIFICATION**

MPN SAB-PS-R65-H01-SSS

BrandSabreProduct Length148mmProjection or Length61mmRose Diameter65mm

Product Finish or Colour Satin Stainless Steel (SSS)
Product Material 304 Stainless Steel