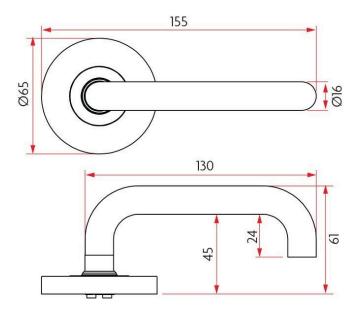

## **SPECIFICATION**

MPN SAB-PS-R65-H01-SSS

BrandSabreProduct Length148mmProjection or Length61mmRose Diameter65mm

Product Finish or Colour Satin Stainless Steel (SSS)
Product Material 304 Stainless Steel

Privacy Latch IncludedYesIncludes Fixing ScrewsYesAS1428.1 CompliantYesFire TestedNoSCEC RatingNo

**Handing** Non-Handed **Fixing** Concealed Fixed

Spindle Size7.6mmFinger Clearance43mmMax Door Thickness50mm