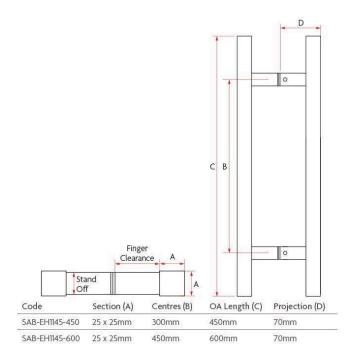

#### Sabre 1145 600mm Entrance Handle Set Satin Stainless Steel

22mm x 22mm Stand Off 45mm Finger Clearance Satin Stainless Steel AS1428 Compliant 450mm centre to centre

## **SPECIFICATION**

MPN SAB-EH1145-600-SSS

BrandSabreProduct Length600mmProduct Width25mmProjection or Length69mmProduct Diameter25mm

Product Finish or Colour Satin Stainless Steel (SSS)
Product Material 304 Stainless Steel

Includes Fixing Screws Yes
AS1428.1 Compliant Yes

**Suitable for Door Type** Timber Doors, Aluminium Doors

Centre to Centre Distance450mmFinger Clearance44mmBolt Diameter8mmNumber of Standoffs2Min Door Thickness10mmMax Door Thickness50mmProduct Warranty5 Years