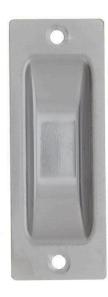

## DESCRIPTION

Lockwood 609 Series Flush Pulls Satin Pearl

85mm length Zinc alloy cast pulls Supplied with fixing screws

## **SPECIFICATION**

| MPN                             | L609SPDP          |
|---------------------------------|-------------------|
| Brand                           | Lockwood          |
| Product Width                   | 30mm              |
| Product Length                  | 85mm              |
| Product Depth                   | 11mm              |
| Square / Round Face             | Square            |
| <b>Product Finish or Colour</b> | Satin Chrome (SC) |
| Product Material                | Zinc              |
| Includes Fixing Screws          | Yes               |
| Suitable for Door Type          | Timber Doors      |
| Fixing                          | Visible Fixed     |
| Product Warranty                | 25 Years          |