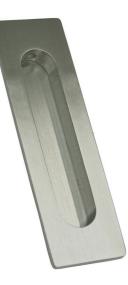

## Legge 1961 150x45mm Flush Pull Satin Chrome

Concealed fixings 304 stainless steel 10 year manufacturer's warranty