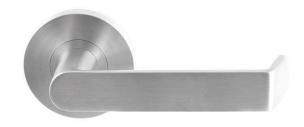

# Sabre Lever on 65mm Rose S06 - Satin Stainless Steel

SKU SAB-LS-R65-S06-SSS MPNSAB-LS-R65-S06-SSS

#### Sabre Passage Lever on 65mm Rose S06 Satin Stainless Steel

Made from 304 Grade Stainless Steel
Quality investment cast rose
Solid investment cast lever
Non handed (site adjustable)
Suitable for door thickness between 34mm and 50mm
Made from durable and low maintenance stainless steel
Tested for durability for up to 500,000 cycles
Concealed threaded rose cover
AS1428-1 compliant