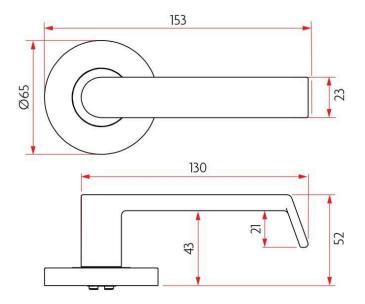

## **SPECIFICATION**

MPN SAB-LS-R65-S06-SSS

BrandSabreProduct Length144mmProjection or Length52mmRose Diameter65mm

Product Finish or Colour Satin Stainless Steel (SSS)
Product Material 304 Stainless Steel

Includes Fixing ScrewsYesAS1428.1 CompliantYesFire TestedYesSCEC RatingNo

HandingNon-HandedFixingConcealed Fixed

Spindle Size7.6mmFinger Clearance43mmMax Door Thickness50mm

**Product Warranty** 10 Years Mechanical