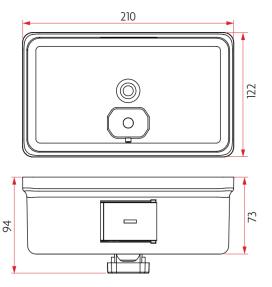

#### **SPECIFICATION**

MPN SAB-LSD-H-SSS

BrandSabreProduct Height122mmProduct Width210mmProjection or Length94mm

Product Finish or ColourSatin Stainless Steel (SSS)Product Material304 Stainless Steel, ABS Plastic