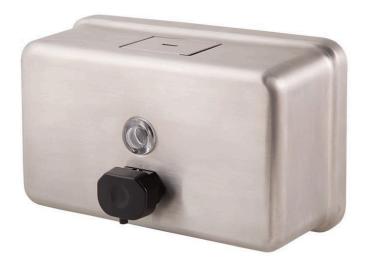

#### Sabre Liquid Soap Dispenser - Horizontal

The Sabre range of liquid soap dispensers have been developed to meet the demand for a suitable liquid soap dispenser that can be used within commercial projects. Sabre liquid soap dispensers are created with a sleek modern design in mind and are made from Stainless Steel with a satin finish.

The easy to use and dispensing system has been cycle tested to exceed 500,000 operations and has been designed with a lockable lid to prevent tampering.

The 1.2L capacity dispenser comes standard with a plastic insert to help protect against corrosive soaps. Its complementing design in both horizontal and vertical layouts are to ensure they suit a variety of commercial applications when required.

\* Not suitable with any alcohol or iodine based soaps or liquids.

ABS plastic pump Sight gauge for refill Concealed mounting 304 stainless steel Lockable lid