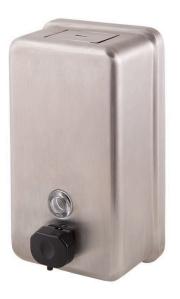

#### **SABRE Liquid Soap Dispenser - Vertical**

The SABRE range of liquid soap dispensers have been developed to meet the demand for a suitable liquid soap dispenser that can be used within commercial projects. SABRE liquid soap dispensers are created with a sleek modern design in mind and are made from Stainless Steel with a satin finish.

The easy to use and dispensing system has been cycle tested to exceed 500,000 operations and has been designed with a lockable lid to prevent tampering.

The 1.2L capacity dispenser comes standard with a plastic insert to help protect against corrosive soaps. Its complementing design in both horizontal and vertical layouts are to ensure they suit a variety of commercial applications when required.

\* Not suitable with any alcohol or iodine based soaps or liquids.

ABS plastic pump Sight gauge for refill Concealed mounting 304 stainless steel Lockable lid