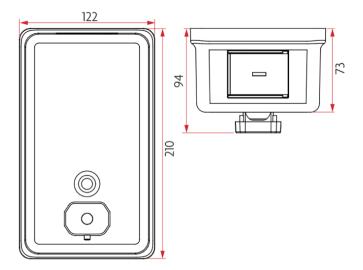

#### **SPECIFICATION**

MPN SAB-LSD-V-SSS

BrandSABREProduct Height210mmProduct Width122mmProduct Warranty1 YearProjection or Length94mm

Product Finish or ColourSatin Stainless Steel (SSS)Product Material304 Stainless Steel, ABS Plastic