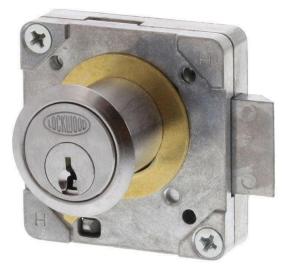

## Lockwood 692A Cupboard Lock Satin Chrome

Multi-positional cylinder installation Selectable latchbolt & deadbolt Material - Zinc & brass 10mm projection 4 Pin tumbler cylinder

## SPECIFICATION

| MPN                      | 692ASC            |
|--------------------------|-------------------|
| Brand                    | Lockwood          |
| Product Height           | 50mm              |
| Product Width            | 50mm              |
| Product Diameter         | 22mm              |
| Product Depth            | 13mm              |
| Projection or Length     | 24mm              |
| Product Finish or Colour | Satin Chrome (SC) |
| Product Material         | Varied Metals     |
| Includes Fixing Screws   | No                |
| Can Be Rekeyed           | Yes               |
| Can be Master Keyed      | Yes               |
| Includes Cylinder        | Yes               |
| Number of Pins / Wafers  | 5 Pin or 6 Pin    |
| Cylinder Keyway          | C4                |
| Lockable                 | Yes               |
| Number of Keys Included  | 2                 |
| Max Door Thickness       | 22mm              |
| Product Warranty         | 25 Years          |