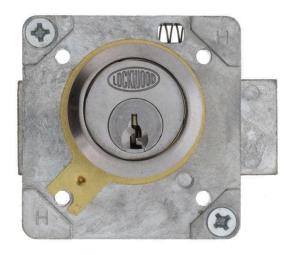

# Lockwood 692B Cupboard Lock - Satin Chrome

**SKU** LW692BSC

MPN692BSC

#### **Lockwood 692B Cupboard Lock Satin Chrome**

Multi-positional cylinder installation Selectable latchbolt & deadbolt Material - Zinc & brass 10mm projection 4 Pin tumbler cylinder

### **SPECIFICATION**

MPN 692BSC
Brand Lockwood
Product Height 50mm
Product Width 50mm
Product Diameter 22mm
Product Depth 13mm
Projection or Length 24mm

Product Finish or Colour Satin Chrome (SC)
Product Material Varied Metals