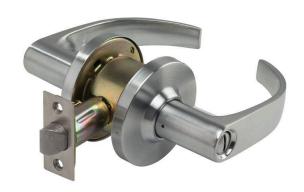

## Sabre LL401 Privacy Lever Set Satin Chrome

Suits 35-50mm Doors
Standard 70mm Backset
10 year manufacturer's warranty
Satin Chrome Finish
Stainless Steel latch
Suits industry 54mm door preparation
75mm Rose Diameter
Fire Rated
Exceeds 400,000 Cycles

## **SPECIFICATION**

MPN SAB-LL401-70-SC

**Brand** Sabre **Rose Diameter** 75mm

Product Finish or ColourSatin Chrome (SC)Product MaterialSteel, ZincLock Backset70mm

Includes Fixing Screws Yes

**Bolt / Latch Material** Steel / Stainless Steel