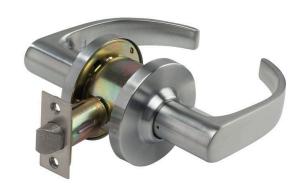

## Sabre LL402 Lever Passage Set - Satin Chrome

SKU SAB-LL402-70-SC MPNSAB-LL402-70-SC

## Sabre LL402 Passage Lever Set Satin Chrome

Suits 35-50mm Doors
Standard 70mm Backset
10 year manufacturer's warranty
Satin Chrome Finish
Stainless Steel latch
Suits industry 54mm door preparation
75mm Rose Diameter
Fire Rated
Exceeds 400,000 Cycles