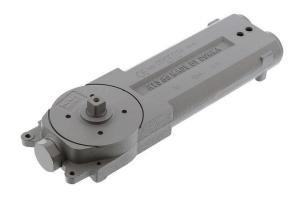

#### dormakaba RTS8502-04 Hold Open Transom Closer

(Body Only) accessories sold separately

Size 4 (80kg/1100mm wide)
Suits single & double door applications
Includes Hold Open
Adjustable closing & latching speeds

## **SPECIFICATION**

MPN 85322101 **Brand** dormakaba **Product Width** 73mm **Product Height** 38.5mm **Product Length** 258.5mm **Product Finish or Colour** Grey (GRY) **Product Material** Cast Iron **Includes Fixing Screws** Yes **AS1428.1 Compliant Fire Tested** No