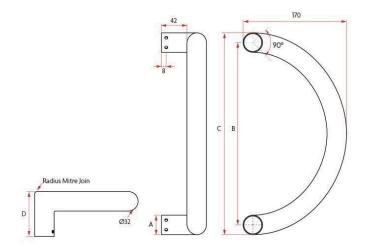

### Sabre 1151 300mm Entrance Handle Set Satin Stainless Steel

Length - 332mm 300mm hole centres 32mm Diameter 42mm Finger Clearance Satin Stainless Steel 300mm centre to centre

#### **SPECIFICATION**

MPN SAB-EH1151-300-SSS

BrandSabreProduct Length332mmProduct Width170mmProjection or Length76mmProduct Diameter32mm

Product Finish or Colour Satin Stainless Steel (SSS)
Product Material 304 Stainless Steel

Includes Fixing Screws Yes
AS1428.1 Compliant Yes

**Suitable for Door Type** Timber Doors, Aluminium Doors

Centre to Centre Distance300mmFinger Clearance44mmBolt Diameter8mmNumber of Standoffs2Min Door Thickness10mmMax Door Thickness50mmProduct Warranty5 Years