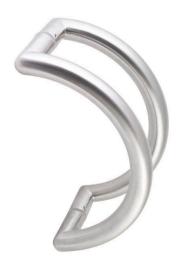

# Sabre 1151 Entrance Pull Handle Set - Satin Stainless Steel - 300mm

**SKU** SAB-EH1151-300-SSS **MPN**SAB-EH1151-300-SSS

### Sabre 1151 300mm Entrance Handle Set Satin Stainless Steel

Length - 332mm 300mm hole centres 32mm Diameter 42mm Finger Clearance Satin Stainless Steel 300mm centre to centre

#### Features:

Suitable for timber, aluminium and glass doors 304 Stainless steel material