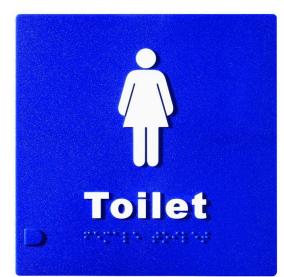

## ASSA ABLOY Lockwood BRS1701 Female Braille Sign - Blue and White - 220mm w 170mm h

**SKU** LWBRS1701 **MPN**BRS1701

## Lockwood BRS0701 Female Braille Sign

Dimensions - 162mm x 162mm Made from ABS plastic Features embossed English text and Braille Complies with vision impaired legislation Includes double-side tape for easy installation 25 year manufacturer's warranty

## **SPECIFICATION**

| MPN                             | BRS1701                  |
|---------------------------------|--------------------------|
| Brand                           | Lockwood                 |
| Product Width                   | 220mm                    |
| Product Height                  | 170mm                    |
| Product Warranty                | 25 Years                 |
| <b>Product Finish or Colour</b> | Blue / White (BLU) (WHT) |
| Product Material                | ABS Plastic              |
| AS1428.1 Compliant              | Yes                      |
| Has Braille                     | Yes                      |
| Self Adhesive                   | Yes                      |