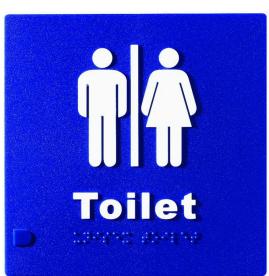

## ASSA ABLOY Lockwood BRS1703 Unisex Braille Sign - Blue and White - 220mm w 170mm h

**SKU** LWBRS1703 **MPN**BRS1703

## Lockwood BRS0703 Unisex Braille Sign

Dimensions - 162mm x 162mm Made from ABS plastic Features embossed English text and Braille Complies with vision impaired legislation Includes double-side tape for easy installation 25 year manufacturer's warranty

## **SPECIFICATION**

| MPN                             | BRS1703                  |
|---------------------------------|--------------------------|
| Brand                           | Lockwood                 |
| Product Width                   | 220mm                    |
| Product Height                  | 170mm                    |
| Product Warranty                | 25 Years                 |
| <b>Product Finish or Colour</b> | Blue / White (BLU) (WHT) |
| Product Material                | ABS Plastic              |
| AS1428.1 Compliant              | Yes                      |
| Has Braille                     | Yes                      |
| Self Adhesive                   | Yes                      |