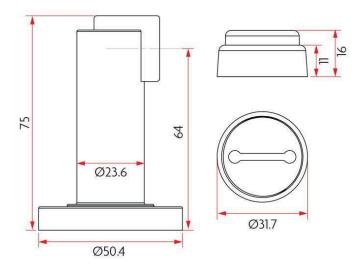

### SPECIFICATION

| MPN                             | SAB-DSM01-SC      |
|---------------------------------|-------------------|
| Brand                           | Sabre             |
| Product Width                   | 50mm              |
| Product Height                  | 75mm              |
| Projection or Length            | 64mm              |
| <b>Product Finish or Colour</b> | Satin Chrome (SC) |
| Product Material                | Zinc              |
| Includes Fixing Screws          | Yes               |
| Product Warranty                | 1 Year            |