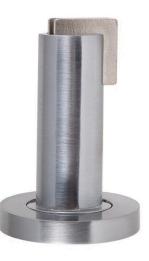

# Sabre M01 Magnetic Floor and Wall Stop - Satin Chrome

**SKU** SAB-DSM01-SC **MPN**SAB-DSM01-SC

#### Sabre M01 Floor and Wall Stop - Satin Chrome

Material: Zinc Finishes: Satin Chrome Fixings: 5x 6g 25mm CSK Timber Screws

### SPECIFICATION

| MPN                             | SAB-DSM01-SC      |
|---------------------------------|-------------------|
| Brand                           | Sabre             |
| Product Width                   | 50mm              |
| Product Height                  | 75mm              |
| Projection or Length            | 64mm              |
| <b>Product Finish or Colour</b> | Satin Chrome (SC) |
| Product Material                | Zinc              |
| Includes Fixing Screws          | Yes               |
| Product Warranty                | 1 Year            |