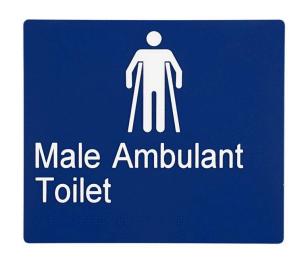

## SABRE Male Ambulant Braille Sign

SKU SAB-BS-MAT-BW
MPNSAB-BS-MAT-BW

## **SABRE Male Ambulant Braille Sign**

Dimensions - 180mm x 210mm (double)
Made from ABS plastic
Features embossed English text and Braille
Complies with vision impaired legislation
10 year manufacturer's warranty