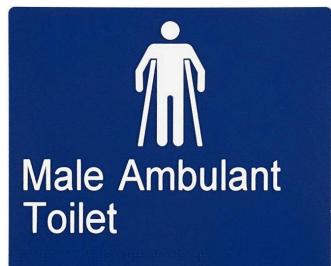

#### Sabre Male Ambulant Braille Sign

Dimensions - 180mm x 210mm (double) Made from ABS plastic Features embossed English text and Braille Complies with vision impaired legislation 10 year manufacturer's warranty