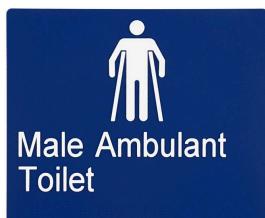

#### Sabre Male Ambulant Braille Sign

Dimensions - 180mm x 210mm (double) Made from ABS plastic Features embossed English text and Braille Complies with vision impaired legislation 10 year manufacturer's warranty