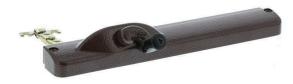

## Whitco W370213 Awning Window Chainwinder Brown

Suits aluminium & timber awning windows 300mm maximum opening 15kg maximum sash weight 900mm maximum sash width Foldable knob reduces interference with blinds 10 year manufacturer's warranty