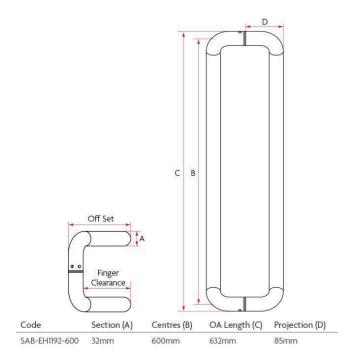

#### Sabre 1192 600mm Entrance Handle Set Satin Stainless Steel

600mm Hole Centres 130mm Offset 53mm Finger Clearance Satin Stainless Steel

# **SPECIFICATION**

MPN SAB-EH1192-600-SSS

BrandSabreProduct Length632mmProduct Width130mmProjection or Length87mmProduct Diameter32mm

Product Finish or Colour Satin Stainless Steel (SSS)
Product Material 304 Stainless Steel

Includes Fixing Screws Yes
AS1428.1 Compliant No

**Suitable for Door Type** Timber Doors, Aluminium Doors

Centre to Centre Distance600mmFinger Clearance55mmBolt Diameter8mmNumber of Standoffs2Min Door Thickness10mmMax Door Thickness50mmProduct Warranty5 Years