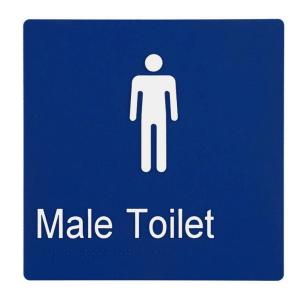

## **SABRE** Male Braille Sign

**SKU** SAB-BS-MT-BW **MPN**SAB-BS-MT-BW

## **SABRE Male Braille Sign**

Dimensions - 180mm x 180mm (single)
Made from ABS plastic
Features embossed English text and Braille
Complies with vision impaired legislation
10 year manufacturer's warranty

## **SPECIFICATION**

MPN SAB-BS-MT-BW

BrandSABREProduct Width180mmProduct Height180mmProduct Warranty10 YearsProduct Thickness3mm

Product Finish or Colour Blue / White (BLU) (WHT)

Product Material ABS Plastic