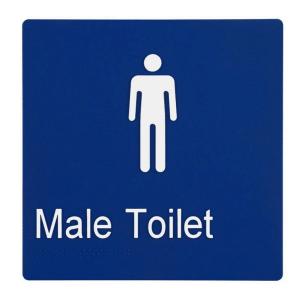

## Sabre Male Braille Sign

**SKU** SAB-BS-MT-BW **MPN**SAB-BS-MT-BW

## Sabre Male Braille Sign

Dimensions - 180mm x 180mm (single); 180mm x 210mm (double) Made from ABS plastic Features embossed English text and Braille Complies with vision impaired legislation 10 year manufacturer's warranty

## **SPECIFICATION**

MPN SAB-BS-MT-BW

BrandSabreProduct Width180mmProduct Height180mmProduct Warranty10 YearsProduct Thickness3mm

Product Finish or Colour Blue / White (BLU) (WHT)

**Product Material** ABS Plastic