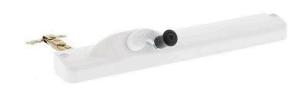

## Whitco W370216 Awning Window Chainwinder White

Suits aluminium & timber awning windows 300mm maximum opening 15kg maximum sash weight 900mm maximum sash width Foldable knob reduces interference with blinds 10 year manufacturer's warranty