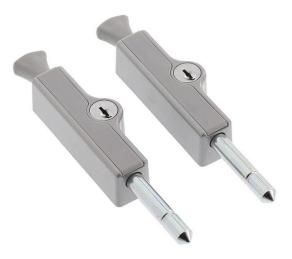

#### Whitco W2206811 Patio Bolt Twin Pack Silver

Zinc diecast body & 9.5mm steel bolt Key to lock/key to unlock Concealed fixings 10 year manufacturer's warranty Extended bolts available seperately C4 keyway (Can be keyed alike to other C4 cylinders)

### **SPECIFICATION**

| MPN                      | W2206811     |
|--------------------------|--------------|
| Brand                    | Whitco       |
| Product Width            | 31mm         |
| Product Height           | 156mm        |
| Product Depth            | 24mm         |
| Product Finish or Colour | Silver (SIL) |
| Product Material         | Zinc Alloy   |
| Includes Fixing Screws   | Yes          |
| Bolt / Latch Material    | Steel        |
| Can Be Rekeyed           | Yes          |
| Can be Master Keyed      | Yes          |
| Includes Cylinder        | Yes          |
| Includes Strike Plate    | Yes          |
| Cylinder Keyway          | C4           |
| Lockable                 | Yes          |
| Number of Keys Included  | 2            |
| Number of Locking Points | 1            |
| Product Warranty         | 10 Years     |