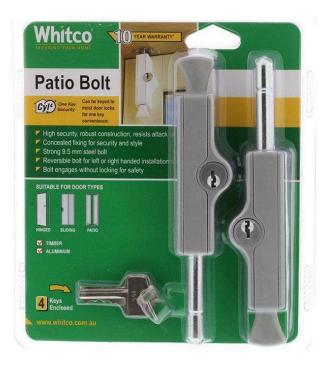

#### Whitco W2206811 Patio Bolt Twin Pack Silver

Zinc diecast body & 9.5mm steel bolt Key to lock/key to unlock Concealed fixings 10 year manufacturer's warranty Extended bolts available seperately C4 keyway (Can be keyed alike to other C4 cylinders)

### **SPECIFICATION**

| MPN                      | W2206811     |
|--------------------------|--------------|
| Brand                    | Whitco       |
| Product Width            | 31mm         |
| Product Height           | 156mm        |
| Product Depth            | 24mm         |
| Product Finish or Colour | Silver (SIL) |
| Product Material         | Zinc Alloy   |
| Includes Fixing Screws   | Yes          |
| Bolt / Latch Material    | Steel        |
| Can Be Rekeyed           | Yes          |
| Can be Master Keyed      | Yes          |
| Includes Cylinder        | Yes          |
| Includes Strike Plate    | Yes          |
| Cylinder Keyway          | C4           |
| Lockable                 | Yes          |
| Number of Keys Included  | 2            |
| Number of Locking Points | 1            |
| Product Warranty         | 10 Years     |