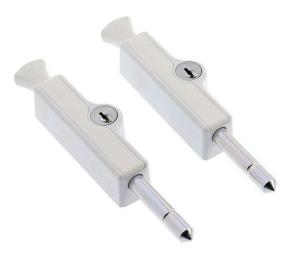

# Whitco W2206816 Patio Bolt - Twin Pack - White

**SKU** LWW2206816 **MPN**W2206816

#### Whitco W2206816 Patio Bolt Twin Pack White

Zinc diecast body & 9.5mm steel bolt Key to lock/key to unlock Concealed fixings 10 year manufacturer's warranty Extended bolts available seperately C4 keyway (Can be keyed alike to other C4 cylinders)