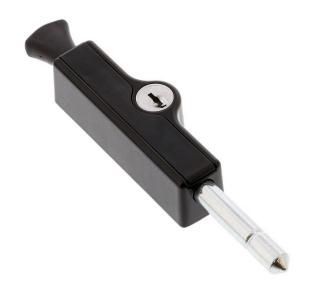

#### Whitco W2206117 Patio Bolt Single Pack Black

Zinc diecast body & 9.5mm steel bolt
Key to lock/key to unlock
Concealed fixings
10 year manufacturer's warranty
Extended bolts available seperately
C4 keyway (Can be keyed alike to other C4 cylinders)

# **SPECIFICATION**

MPN W2206117 **Brand** Whitco **Product Width** 31mm **Product Height** 156mm **Product Depth** 24mm **Product Finish or Colour** Black (BLK) **Product Material** Zinc Alloy **Includes Fixing Screws** Yes **Bolt / Latch Material** Steel Yes Can Be Rekeyed Can be Master Keyed Yes **Includes Cylinder Includes Strike Plate** Yes **Cylinder Keyway** C4 Lockable Yes Number of Keys Included 2 **Number of Locking Points** 1 **Product Warranty** 10 Years