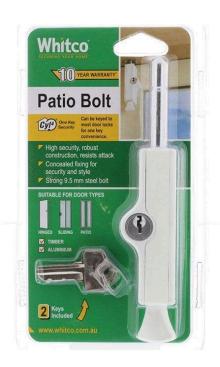

# Whitco W2206116 Patio Bolt - Single Pack - White

**SKU** LWW2206116 **MPN**W2206116

#### Whitco W2206116 Patio Bolt Single Pack White

Zinc diecast body & 9.5mm steel bolt Key to lock/key to unlock Concealed fixings 10 year manufacturer's warranty Extended bolts available separately C4 keyway (Can be keyed alike to other C4 cylinders)

# **SPECIFICATION**

W2206116 MPN **Brand** Whitco **Product Width** 31mm **Product Height** 156mm **Product Depth** 24mm **Product Finish or Colour** White (WHT) **Product Material** Zinc Alloy **Includes Fixing Screws** Yes **Bolt / Latch Material** Steel Yes Can Be Rekeyed Can be Master Keyed Yes **Includes Cylinder Includes Strike Plate** Yes **Cylinder Keyway** C4 Lockable Yes Number of Keys Included 2 **Number of Locking Points** 1 **Product Warranty** 10 Years