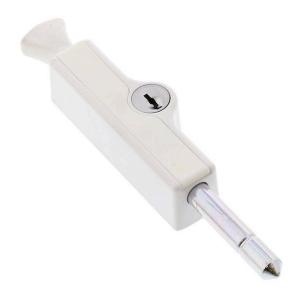

#### Whitco W2206116 Patio Bolt Single Pack White

Zinc diecast body & 9.5mm steel bolt Key to lock/key to unlock Concealed fixings 10 year manufacturer's warranty Extended bolts available separately C4 keyway (Can be keyed alike to other C4 cylinders)

# **SPECIFICATION**

W2206116 MPN **Brand** Whitco **Product Width** 31mm **Product Height** 156mm **Product Depth** 24mm **Product Finish or Colour** White (WHT) **Product Material** Zinc Alloy **Includes Fixing Screws** Yes **Bolt / Latch Material** Steel Yes Can Be Rekeyed Can be Master Keyed Yes **Includes Cylinder Includes Strike Plate** Yes **Cylinder Keyway** C4 Lockable Yes Number of Keys Included 2 **Number of Locking Points** 1 **Product Warranty** 10 Years