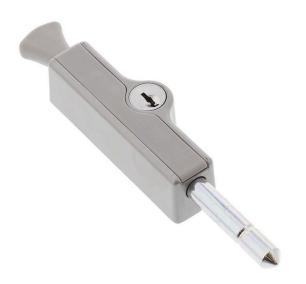

#### Whitco W2206111 Patio Bolt Single Pack Silver

Zinc diecast body & 9.5mm steel bolt Key to lock/key to unlock Concealed fixings 10 year manufacturer's warranty Extended bolts available seperately

C4 keyway (Can be keyed alike to other C4 cylinders)

## **SPECIFICATION**

MPN W2206111 **Brand** Whitco **Product Width** 31mm **Product Height** 156mm **Product Depth** 24mm **Product Finish or Colour** Silver (SIL) **Product Material** Zinc Alloy **Includes Fixing Screws** Yes **Bolt / Latch Material** Steel Yes Can Be Rekeyed Can be Master Keyed Yes **Includes Cylinder Includes Strike Plate** Yes **Cylinder Keyway** C4 Lockable Yes Number of Keys Included 2 **Number of Locking Points** 1 **Product Warranty** 10 Years