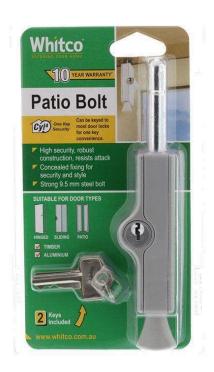

# Whitco W2206111 Patio Bolt -Single Pack - Silver

**SKU** LWW2206111 **MPN**W2206111

#### Whitco W2206111 Patio Bolt Single Pack Silver

Zinc diecast body & 9.5mm steel bolt Key to lock/key to unlock Concealed fixings 10 year manufacturer's warranty Extended bolts available seperately

C4 keyway (Can be keyed alike to other C4 cylinders)