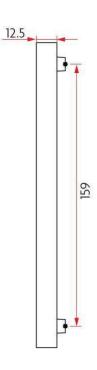

#### **SPECIFICATION**

MPN SAB-NSS-CPO-SS

BrandSabreProjection or Length12.5mmPlate Height185mmPlate Width26mm

Product Finish or Colour Satin Stainless Steel (SSS)
Product Material 304 Stainless Steel

Square / Round FaceSquareIncludes Fixing ScrewsYesFire TestedNo

**Suitable for Door Type** Aluminium Doors

SCEC Rating No

HandingNon-HandedFixingConcealed Fixed

Max Door Thickness 50mm

**Product Warranty** 10 Years Mechanical