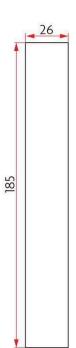

### Sabre Narrow External Style External Blank Plate Satin Stainless Steel

Dimensions - 185mm L x 26mm W x 12mm D Suits 35mm - 50mm aluminium doors

Satin satinless steel finish

Suits popular Australian short backset mortice locks

#### **SPECIFICATION**

MPN SAB-NSS-CPO-SS

BrandSabreProjection or Length12.5mmPlate Height185mmPlate Width26mm

Product Finish or Colour Satin Stainless Steel (SSS)
Product Material 304 Stainless Steel

Square / Round FaceSquareIncludes Fixing ScrewsYesFire TestedNo